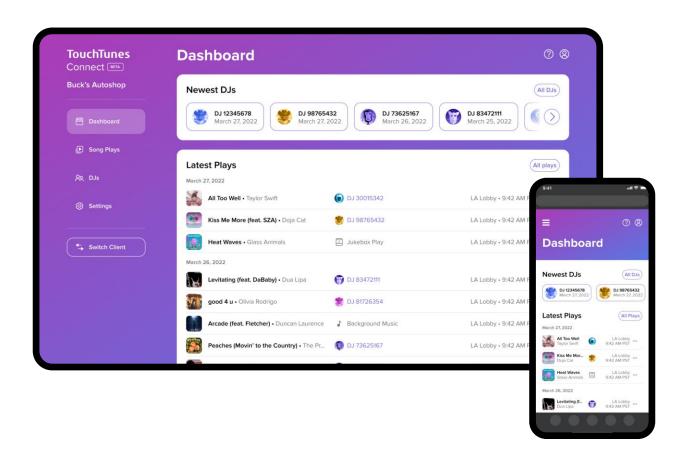

## Manage your jukebox.

Use the dashboard to see who is connected to the jukebox and what they are playing.

### **Management Dashboard**

See who is connected to your jukebox and what they are playing.