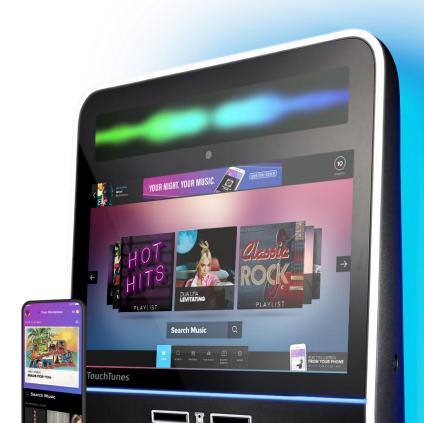

# No need to get up.

Employees can choose the music using the popular TouchTunes mobile app to play the jukebox from their phone.

## Manage your jukebox.

Use the dashboard to see who is connected to the jukebox and what they are playing.