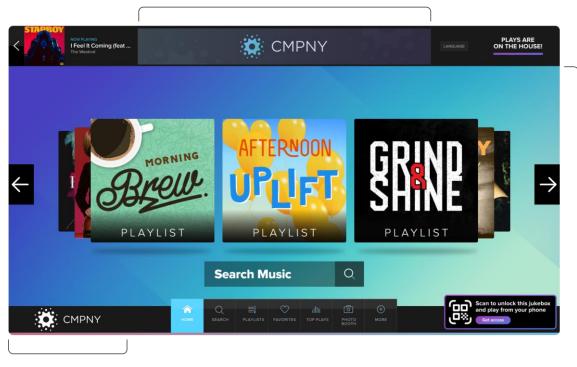

## Morning Brew

A fresh house blend to start the day. How do you take your playlist?

## Afternoon Uplift

Good vibes for those lunch breaks that go by way too fast.

## Grind & Shine

When that boost of energy is so necessary. #LetsGetIt