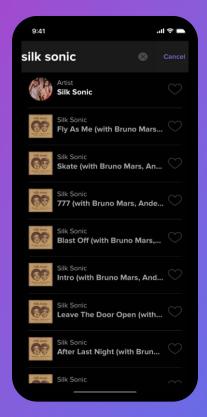

# Create the vibe together.

Employees choose the songs they want to hear, creating the workplace vibe together.

# No need to get up.

Employees can choose the music using the popular TouchTunes mobile app to play the jukebox from their phone.