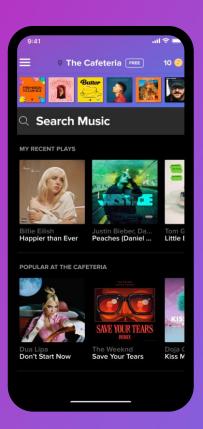

# No need to get up.

Employees can choose the music using the popular TouchTunes mobile app to play the jukebox from their phone.