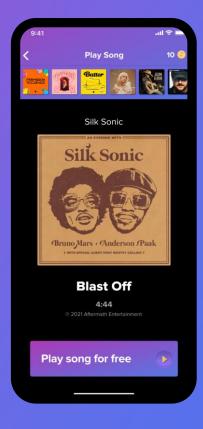

# Create the vibe together.

Employees choose the songs they want to hear, creating the workplace vibe together.

# No need to get up.

Employees can choose the music using the popular TouchTunes mobile app to play the jukebox from their phone.